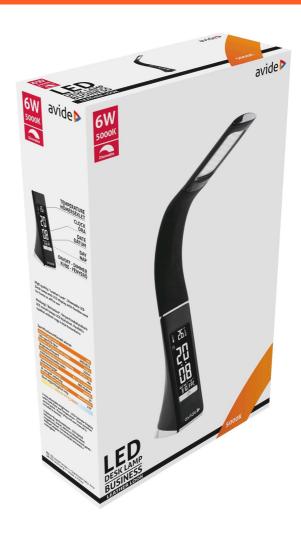

#### **BOX PICTURE**

#### **SPECIFICATIONS**

EAN code: 5999562280560

Warranty: 2year(s)
Color: Black

Material: ABS+RUBBER
Working temperature: -20 - +40 °C
Packaging: 1/b 12/c 288/p

Certifications: CE

LCD Screen with Clock,

Alarm, Calendar, Temperature, 3 steps

adjustable brightness, touch sensitive button

#### **TECHNICAL DETAILS**

**Functions:** 

Wattage: 6W

Voltage: 220-240V

Built-in battery: No
Beam angle: 170°
Dimmability: Yes
Lumen output: 350lm
Color temperature: 5 000K
Lifetime: 30 000h

Energy class: G

Type of LED: SMD2835

Number of LEDs: 25pcs

CRI: >80

IP standard: IP20