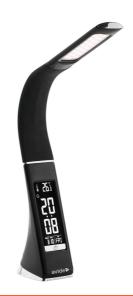

#### **PRODUCT PICTURE**

#### **PRODUCT DESCRIPTION**

The Avide Business 6W desk lamps are the ideal choice for your office or study. They help you work more effectively and comfortably. Thanks to their elegant color they nicely fit into any office environment. They are available in brown, black, white and orange colors.

The digital clock and calendar on the body of the lamp helps you with your daily work. A thermometer has also been added to this part.

Main features:

- Dimmable in 3 steps
- Calendar function
- Clock and alarm clock
- Temperature display
- Elegant leather effect

Flexible neck.

The Business product group features a flexible head that can be tilted in 150 °.

LCD display with a calendar, clock, alarm clock, date and temperature function.

The built-in display offers numerous functions. You can choose between a 12 and 24-hour clock display, Celsius or Fahrenheit temperature display, while the calendar function makes it a truly useful tool in the office.