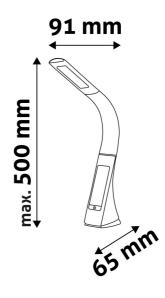

BL

**Brand link:** avidelighting.com/qr/ABLDL-BLC-6W-BL

**ID:** AB-190518

**Company name:** Bramcke Hungary Kft.

Company address: Kishatár utca 17., 4031 Debrecen



Date of issue: 2024-04-23

Page: 2/4

#### **PRODUCT SIZE**

Width: 91mm Height: 500mm

Depth:

#### **CARDBOARD BOX**

EAN: 5999562280560 Packaging: 1/b 12/c 288/p

Dimensions: 186mm x 305mm x 68mm

Net weight: 548g Gross weight: 856g

### **CARTON**

EAN: 5999562280577
Packaging: 1/b 12/c 288/p

Dimensions: 440mm x 320mm x 400mm

Net weight: 6.576kg
Gross weight: 10.272kg

#### **PALLET EXAMPLE**

Height:

Width: 120cm (std Euro pallet)
Depth: 80cm (std Euro pallet)

Cartons per pallet: 24carton/pallet

Cartons per row:

Net weight: 157.824kg Gross weight: 246.528kg

#### **PRODUCT PICTURE**



#### **PRODUCT OUTLINE**



## Datasheet and description



## Avide LED Desk Lamp Business Leather Calendar Black 6W

**Product code:** ABLDL-BLC-6W-BL

**Brand link:** avidelighting.com/gr/ABLDL-BLC-6W-BL

**ID:** AB-190518

**Company name:** Bramcke Hungary Kft.

**Company address:** Kishatár utca 17., 4031 Debrecen



Date of issue: 2024-04-23

Page: 3/4

#### **PRODUCT DESCRIPTION**

The Avide Business 6W desk lamps are the ideal choice for your office or study. They help you work more effectively and comfortably. Thanks to their elegant color they nicely fit into any office environment. They are available in brown, black, white and orange colors.

The digital clock and calendar on the body of the lamp helps you with your daily work. A thermometer has also been added to this part.

Main features:

- Dimmable i