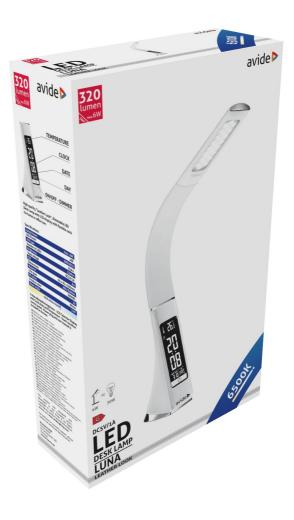

## **BOX PICTURE**

#### **PRODUCT DESCRIPTION**

The Avide Business 6W desk lamps are the ideal choice for your office or study. They help you work more effectively and comfortably. Thanks to their elegant color they nicely fit into any office environment. They are available in brown, black, white and orange colors.

The digital clock and calendar on the body of the lamp helps you with your daily work. A thermometer has also been added to this part.

Main features:

- Dimmable in 3 steps
- Calendar function
- Clock and alarm clock
- Temperature display
- Elegant leather effect

Flexible neck.

The Business product group features a flexible head that can be tilted in 150 °.

LCD display with a calendar, clock, alarm clock, date and temperature function.

The built-in display offers numerous functions. You can choose between a 12 and 24-hour clock display, Celsius or Fahrenheit temperature display, while the calendar function makes it a truly useful tool in the office.