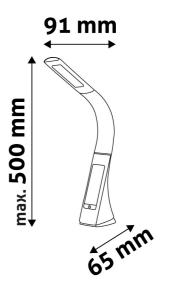

#### PRODUCT SIZE

| Width:  |  |  |
|---------|--|--|
| Height: |  |  |
| Depth:  |  |  |

91mm 500mm