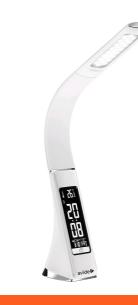

#### PRODUCT PICTURE

#### **PRODUCT DESCRIPTION**

The Avide Business 6W desk lamps are the ideal choice for your office or study. They help you work more effectively and comfortably. Thanks to their elegant color they nicely fit into any office environment. They are available in brown, black, white and orange colors.

The digital clock and calendar on the body of the lamp helps you with your daily work. A thermometer has also been added to this part.

Main features:

- Dimmable in 3 steps
- Calendar function
- Clock and alarm clock
- Temperature display
- Elegant leather effect

Flexible neck.

The Business product group features a flexible head that can be tilted in 150 °.

LCD display with a calendar, clock, alarm clock, date and temperature function.

The built-in display offers numerous functions. You can choose between a 12 and 24-hour clock display, Celsius or Fahrenheit temperature display, while the calendar function makes it a truly useful tool in the office.