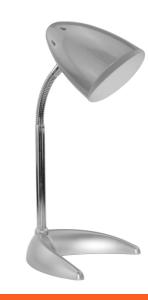

ICTURE**





## Avide Basic Desk Lamp C Base S Silver

| Product code:    | ABDLC-S                          |
|------------------|----------------------------------|
| Brand link:      | avidelighting.com/qr/ABDLC-S     |
| ID:              | AB-190518                        |
| Company name:    | Bramcke Hungary Kft.             |
| Company address: | Kishatár utca 17., 4031 Debrecen |



Page: 2/3

### PRODUCT SIZE

| Width:  | 165mm |
|---------|-------|
| Height: | 370mm |
| Depth:  | 165mm |

#### CARDBOARD BOX

| EAN:          | 5999097908427         |
|---------------|-----------------------|
| Packaging:    | 1/b 12/c 192/p        |
| Dimensions:   | 175mm x 230mm x 175mm |
| Net weight:   | 714g                  |
| Gross weight: | 855g                  |

#### PRODUCT PICTURE



#### CARTON

| EAN:          | 5999097908434         |
|---------------|-----------------------|
| Packaging:    | 1/b 12/c 192/p        |
| Dimensions:   | 545mm x 365mm x 480mm |
| Net weight:   | 8.568kg               |
| Gross weight: | 10.26kg               |

#### PALLET EXAMPLE

| Height:             |                         |
|---------------------|-------------------------|
| Width:              | 120cm (std Euro pallet) |
| Depth:              | 80cm (std Euro pallet)  |
| Cartons per pallet: | 16carton/pallet         |
| Cartons per row:    | 4pcs                    |
| Net weight:         | 137.088kg               |
| Gross weight:       | 164.16kg                |

## PRODUCT OUTLINE





# Avide Basic Desk Lamp C Base S Silver

| Product code:    | ABDLC-S