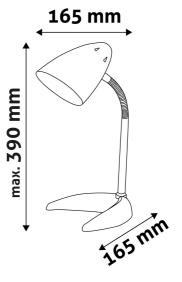

## PRODUCT OUTLINE

### PRODUCT SIZE

| Width:  | 165mm |
|---------|-------|
| Height: | 370mm |
| Depth:  | 165mm |