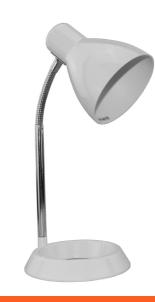

E**





# Avide Basic Desk Lamp O Base White

| Product code:    | ABDLO-W                          |
|------------------|----------------------------------|
| Brand link:      | avidelighting.com/qr/ABDLO-W     |
| ID:              | AB-190518                        |
| Company name:    | Bramcke Hungary Kft.             |
| Company address: | Kishatár utca 17., 4031 Debrecen |



Page: 2/3

### PRODUCT SIZE

| Width:  |  |  |
|---------|--|--|
| Height: |  |  |
| Depth:  |  |  |

160mm 330mm

#### **CARDBOARD BOX**

| EAN:          | 5999097907505         |
|---------------|-----------------------|
| Packaging:    | 1/b 12/c 192/p        |
| Dimensions:   | 155mm x 250mm x 155mm |
| Net weight:   | 511g                  |
| Gross weight: | 630g                  |

#### PRODUCT PICTURE



#### CARTON

| EAN:          | 5999097907512         |
|---------------|-----------------------|
| Packaging:    | 1/b 12/c 192/p        |
| Dimensions:   | 485mm x 330mm x 520mm |
| Net weight:   | 6.132kg               |
| Gross weight: | 7.56kg                |

### PALLET EXAMPLE

| Height:             |                         |
|---------------------|-------------------------|
| Width:              | 120cm (std Euro pallet) |
| Depth:              | 80cm (std Euro pallet)  |
| Cartons per pallet: | 16carton/pallet         |
| Cartons per row:    | 4pcs                    |
| Net weight:         | 98.112kg                |
| Gross weight:       | 120.96kg                |

## PRODUCT OUTLINE





# Avide Basic Desk Lamp O Base White

| Product code:    | ABDLO-W