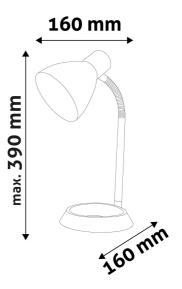

### PRODUCT SIZE

| Width:  |  |  |
|---------|--|--|
| Height: |  |  |
| Depth:  |  |  |

160mm 330mm

## PRODUCT OUTLINE