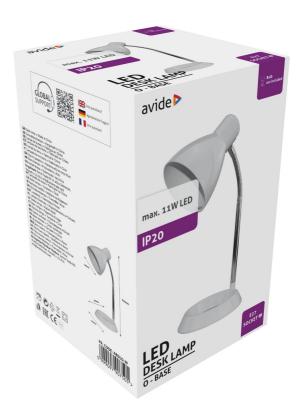

| White          |
| Material:            | Metal+ABS      |
| Working temperature: | -20 - +40 °C   |
| Packaging:           | 1/b 12/c 192/p |
| Certifications:      | CE             |
| Functions:           |                |

## **TECHNICAL DETAILS**

| Wattage:           | 11W      |
|--------------------|----------|
| Voltage:           | 220-240V |
| Built-in battery:  | No       |
| Beam angle:        | 160°     |
| Dimmability:       | No       |
| Lumen output:      |          |
| Color temperature: |          |
| Lifetime:          | 30 000h  |
| Energy class:      |          |
| Type of LED:       |          |
| Number of LEDs:    |          |
| CRI:               | >80      |
| IP standard:       | IP20     |
|                    |          |

## **BOX PICTURE**





# Avide Basic Desk Lamp O Base White

| Product code:    | ABDLO-W                          |
|------------------|----------------------------------|
| Brand link:      | avidelighting.com/qr/ABDLO-W     |
| ID:              | AB-190518                        |
| Company name:    | Bramcke Hungary Kft.             |
| Company address: | Kishatár utca 17., 4031 Debrecen |



Page: 2/3

### PRODUCT SIZE

| Width:  |  |  |
|---------|--|--|
| Height: |  |  |
| Depth:  |  |  |

160mm 330mm

#### **CARDBOARD BOX**

| EAN:          | 5999097907505         |
|---------------|-----------------------|
| Packaging:    | 1/b 12/c 192/p        |
| Dimensions:   | 155mm x 250mm x 155mm |
| Net weight:   | 511g                  |
| Gross weight: | 630g                  |

#### PRODUCT PICTURE



###