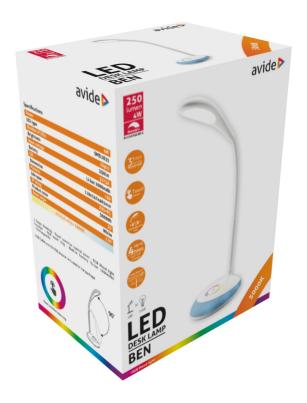

|                |
| Color:               | White          |
| Material:            | ABS+PS         |
| Working temperature: | -20 - +40 °C   |
| Packaging:           | 1/b 24/c 192/p |
| Certifications:      | CE             |
| Functions:           |                |

### **TECHNICAL DETAILS**

| Wattage:           | 4W       |
|--------------------|----------|
| Voltage:           | 220-240V |
| Built-in battery:  | Yes      |
| Beam angle:        | 170°     |
| Dimmability:       | Yes      |
| Lumen output:      | 250lm    |
| Color temperature: | 5 000K   |
| Lifetime:          | 30 000h  |
| Energy class:      | F        |
| Type of LED:       | SMD2835  |
| Number of LEDs:    |          |
| CRI:               | >80      |
| IP standard:       | IP20     |

## **BOX PICTURE**



# avide Þ

# Avide LED Desk Lamp Ben RGB White 4W

| Product code:    | ABLDLRGB-4W-W                      |
|------------------|------------------------------------|
| Brand link:      | avidelighting.com/qr/ABLDLRGB-4W-W |
| ID:              | AB-190518                          |
| Company name:    | Bramcke Hungary Kft.               |
| Company address: | Kishatár utca 17., 4031 Debrecen   |



Page: 2/3

#### PRODUCT SIZE

| Width:  | 108mm |
|---------|-------|
| Height: | 470mm |
| Depth:  | 147mm |

#### **CARDBOARD BOX**

| EAN:          | 5999097926223         |
|---------------|-----------------------|
| Packaging:    | 1/b 24/c 192/p        |
| Dimensions:   | 157mm x 215mm x 114mm |
| Net weight:   | 329g                  |
| Gross weight: | 450g                  |

#### PRO