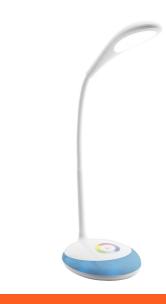

Avide LED Desk Lamp Ben RGB White 4W

| Product code:    | ABLDLRGB-4W-W                      |
|------------------|------------------------------------|
| Brand link:      | avidelighting.com/qr/ABLDLRGB-4W-W |
| ID:              | AB-190518                          |
| Company name:    | Bramcke Hungary Kft.               |
| Company address: | Kishatár utca 17., 4031 Debrecen   |



Page: 2/3

#### PRODUCT SIZE

| Width:  | 108mm |
|---------|-------|
| Height: | 470mm |
| Depth:  | 147mm |

#### **CARDBOARD BOX**

| EAN:          | 5999097926223         |
|---------------|-----------------------|
| Packaging:    | 1/b 24/c 192/p        |
| Dimensions:   | 157mm x 215mm x 114mm |
| Net weight:   | 329g                  |
| Gross weight: | 450g                  |

#### PRODUCT PICTURE



#### CARTON

| EAN:          | 5999097926230         |
|---------------|-----------------------|
| Packaging:    | 1/b 24/c 192/p        |
| Dimensions:   | 487mm x 472mm x 452mm |
| Net weight:   | 7.896kg               |
| Gross weight: | 10.8kg                |

#### PALLET EXAMPLE

| Height:             |                         |
|---------------------|-------------------------|
| Width:              | 120cm (std Euro pallet) |
| Depth:              | 80cm (std Euro pallet)  |
| Cartons per pallet: | 8carton/pallet          |
| Cartons per row:    |                         |
| Net weight:         | 63.168kg                |
| Gross weight:       | 86.4kg                  |

### PRODUCT OUTLINE



# Avide LED Desk Lamp Ben RGB White 4W

| Product code:    | ABLDLRGB-4W-W