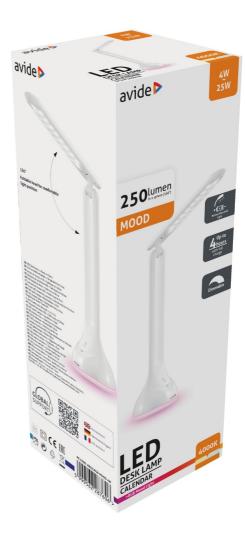

#### **BOX PICTURE**

#### **SPECIFICATIONS**

EAN code: 5999562287606

Warranty: 2year(s) Color: White ABS+PS Material:

-20 - +40 °C Working temperature: Packaging: 1/b 25/c 400/p

Certifications:

Built-in battery, RGB mood **Functions:** 

#### **TECHNICAL DETAILS**

4W Wattage:

220-240V Voltage:

Built-in battery: Yes Beam angle: 170° Dimmability: Yes Lumen output: 250lm Color temperature: 4 000K 30 000h Lifetime:

Energy class:

Type of LED: SMD2835 Number of LEDs: 18pcs CRI: >80 IP standard: IP20