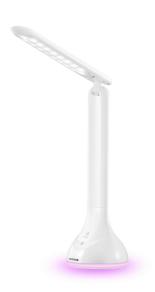

#### **PRODUCT PICTURE**

#### **PRODUCT DESCRIPTION**

Provide the light you need for your desk with the Avide 4W RGB desk lamp. With its simple and minimalist design, the lamp gives a truly modern look to your rooms. The Avide RGB Mood 4W desk lamp has a neutral white color temperature, it is dimmable and also features RGB mood lighting and a built-in battery. With RGB lighting at the base you can light up your surroundings according to your mood. The product has a touch-sensitive control button and is dimmable in 3 steps. Thanks to its built-in Li-ion battery you can use it for up to 4 hours without charging. The product is available in our product range in different designs and in white and black colors. The box also includes the AC adapter.