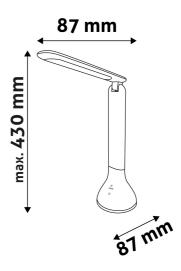

#### **PRODUCT OUTLINE**

#### **PRODUCT SIZE**

Width: 87mm Height: 263mm

Depth: