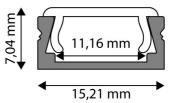

#### PRODUCT SIZE

| Width:  | 15.21mm |
|---------|---------|
| Height: | 7.04mm  |
| Depth:  | 1 000mm |

## PRODUCT OUTLINE