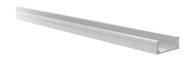

AN code:            | 5999097910369 |
|----------------------|---------------|
| Working temperature: |               |
| Packaging:           | 1/b           |
| Certifications:      | CE            |

#### **BOX PICTURE**

#### **TECHNICAL DETAILS**

Voltage:

IP standard:



## Avide Alu Profile Normal White 1m

| Product code:    | AAP-NWH-1M                       |
|------------------|----------------------------------|
| Brand link:      | avidelighting.com/qr/AAP-NWH-1M  |
| ID:              | AB-190518                        |
| Company name:    | Bramcke Hungary Kft.             |
| Company address: | Kishatár utca 17., 4031 Debrecen |



**Page:** 2/3

#### PRODUCT SIZE

| Width:  | 15.21mm |
|---------|---------|
| Height: | 7.04mm  |
| Depth:  | 1 000mm |

### PRODUCT PICTURE



#### CARDBOARD BOX

| EAN:          | 5999097910369           |
|---------------|-------------------------|
| Packaging:    | 1/b                     |
| Dimensions:   | 15.21mm x 1 020mm x 7mm |
| Net weight:   | 86g                     |
| Gross weight: | 97g                     |

#### CARTON

| EAN:          | 5999097910376           |
|---------------|-------------------------|
| Packaging:    | 1/b                     |
| Dimensions:   | 1 070mm x 190mm x 170mm |
| Net weight:   | 0.086kg                 |
| Gross weight: | 0.097kg                 |

## PALLET EXAMPLE

| 120cm (std Euro pallet) |
|-------------------------|
| 80cm (std Euro pallet)  |
| 1carton/pallet          |
|                         |
| 0.086kg                 |
| 0.097kg                 |
|