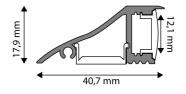

### PRODUCT SIZE

| 17.9mm  |
|---------|
| 40.7mm  |
| 2 000mm |
|         |

| EAN:          | 5999097910482         |
|---------------|-----------------------|
| Packaging:    | (2/bl)                |
| Dimensions:   | 41mm x 2 020mm x 18mm |
| Net weight:   | 184g                  |
| Gross weight: | 210g                  |
|               |                       |