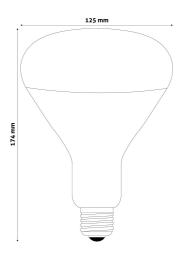

code:** ASIR27-100W-C

**Brand link:** avidelighting.com/qr/ASIR27-100W-C

**ID:** AB-190518

**Company name:** Bramcke Hungary Kft.

Company address: Kishatár utca 17., 4031 Debrecen



Date of issue: 2024-05-04

Page: 2/3

#### **PRODUCT SIZE**

Diameter: 125mm Height: 174mm

#### **CARDBOARD BOX**

EAN: 5999097907246 Packaging: 1/b 50/c 400/p

Dimensions: 121mm x 170mm x 121mm

Net weight: 83.5g Gross weight: 145g

#### **CARTON**

EAN: 5999097907253 Packaging: 1/b 50/c 400/p

Dimensions: 625mm x 355mm x 495mm

Net weight: 4.175kg
Gross weight: 7.25kg

### **PALLET EXAMPLE**

Height:

Width: 120cm (std Euro pallet)

Mepth: 80cm (std Euro pallet)

Cartons per pallet: 8carton/pallet

Cartons per row:

Net weight: 33.4kg
Gross weight: 58kg

### PRODUCT PICTURE



#### **PRODUCT OUTLINE**



## Datasheet and description



# Avide Infra Bulb E27 100W Clear

**Product code:** ASIR27-100W-C

**Brand link:** avidelighting.com/qr/ASIR27-100W-C

**ID:** AB-190518

**Company name:** Bramcke Hungary Kft.

**Company address:** Kishatár utca 17., 4031 Debrecen



Date of issue: 2024-05-04

**Page:** 3/3

#### **PRODUCT DESCRIPTION**

The pleasant warmth of the Avide infra bulb soothes the body and improves blood circulation.

The infrared lamp may be used effectively to:

- relieve cold-related and respiratory problems
- reduce muscle pain
- treat skin injuries
- Beneficial effects: The beneficial effects of infrared light are well known. The heat penetrates under the skin and thus stimulates blood circulation, which in turn relaxes muscles and reduces pain. As a result, detoxificati