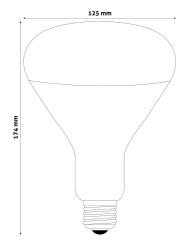

3.5g                 |
| Gross weight: | 145g                  |

### PRODUCT PICTURE



### CARTON

| EAN:          | 5999097907215         |
|---------------|-----------------------|
| Packaging:    | 1/b 50/c 400/p        |
| Dimensions:   | 620mm x 620mm x 365mm |
| Net weight:   | 4.175kg               |
| Gross weight: | 7.25kg                |

### PALLET EXAMPLE

| Height:             |                         |
|---------------------|-------------------------|
| Width:              | 120cm (std Euro pallet) |
| Mepth:              | 80cm (std Euro pallet)  |
| Cartons per pallet: | 8carton/pallet          |
| Cartons per row:    |                         |
| Net weight:         | 33.4kg                  |
| Gross weight:       | 58kg                    |

### **PRODUCT OUTLINE**





## Avide Infra Bulb E27 150W Red

| Product code:    | ASIR27-150W-R                      |
|------------------|------------------------------------|
| Brand link:      | avidelighting.com/qr/ASIR27-150W-R |
| ID:              | AB-190518                          |
| Company name:    | Bramcke Hungary Kft.               |
| Company address: | Kishatár utca 17., 4031 Debrecen   |



Page: 3/3

### **PRODUCT DESCRIPTION**

The pleasant warmth of the Avide infra bulb soothes the body and improves blood circulation.

The infrared lamp may be used effectively to:

- relieve cold-related and respiratory problems
- reduce muscle pain
- treat skin injuries

- Beneficial effects: The beneficial effects of infrared light are well known. The heat penetrates under the skin and thus stimulates bloo