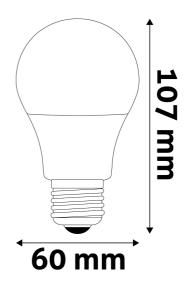

BG27CW-8W-AP

**Brand link:** avidelighting.com/qr/ABG27CW-8W-AP

**ID:** AB-190518

**Company name:** Bramcke Hungary Kft.

Company address: Kishatár utca 17., 4031 Debrecen



Date of issue: 2024-05-07

Page: 2/3

#### **PRODUCT SIZE**

Diameter: 60mm Height: 107mm

#### **CARDBOARD BOX**

EAN: 5999562289082 Packaging: 1/b 100/c 3500/p

Dimensions: 61mm x 136mm x 61mm

Net weight: 29g Gross weight: 42g

#### **CARTON**

EAN: 5999562289099 Packaging: 1/b 100/c 3500/p

Dimensions: 630mm x 240mm x 320mm

Net weight: 2.9kg Gross weight: 4.2kg

### **PALLET EXAMPLE**

Height:

Width: 120cm (std Euro pallet)

Mepth: 80cm (std Euro pallet)

Cartons per pallet: 35carton/pallet

Cartons per row: 5pcs

Net weight: 101.5kg

Gross weight: 147kg

#### **PRODUCT PICTURE**



#### **PRODUCT OUTLINE**



## Datasheet and description



## Avide LED Globe A60 8W E27 CW 6400K

**Product code:** ABG27CW-8W-AP

**Brand link:** avidelighting.com/qr/ABG27CW-8W-AP

**ID:** AB-190518

**Company name:** Bramcke Hungary Kft.

Company address: Kishatár utca 17., 4031 Debrecen



Date of issue: 2024-05-07

Page: 3/3

#### **PRODUCT DESCRIPTION**

Avide LED lights are high performance LEDs that can be used to replace traditional lightbulbs. They are the perfect option for replacing lighting solutions in households. They are available in various forms, including globes of various sizes, mini globe, stick, candle, spot, reflective, and capsule forms. All types of our bulbs are available in various color temperatures and different types of bases. Due to their low power consumption and long service life,