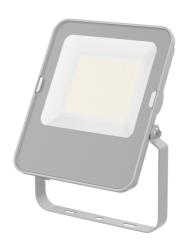

#### **PRODUCT PICTURE**

#### PRODUCT DESCRIPTION

The Avide SMD LED floodlights can provide the same brightness as traditional halogen lights but with a much lower power consumption, thus significant savings can be realized with their use. LED floodlights provide up to 20 times longer lifetime compared to products using traditional light bulbs. With their IP65 classification, they are also perfectly suitable for outdoor use. The edge of the floodlight features a movable metal frame, thus you can fix it on the ground, the wall or even the ceiling. After mounting, the angle can be adjusted anytime, thus it will provide the light you need exactly where you need it.