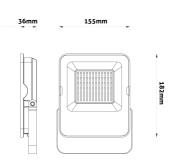

#### **PRODUCT SIZE**

Width: 155mm
Height: 182mm
Depth: 36mm

#### PRODUCT OUTLINE