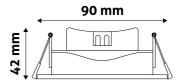

#### PRODUCT SIZE

| Diameter:     | 90mm    |
|---------------|---------|
| Height:       | 90mm    |
| Cut out size: | 75-85mm |

#### **PRODUCT OUTLINE**