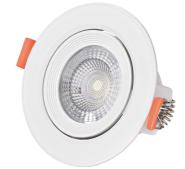

### PRODUCT PICTURE

#### **PRODUCT DESCRIPTION**

The Avide spot lamps can be recessed into suspended ceilings and can be fixed easily. The internal part of the frame can be tilted, thus the light of the installed lamp can be directed in the preferred angle for maximum light utilization. Its light is directed, emitting light at an angle of 38 ° in a focused way. Also ideal for lighting narrower spaces, including kitchen counters and cabinets with a mirror. Available both in round and square form.