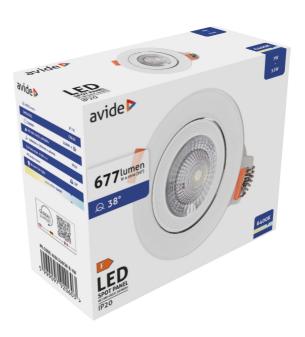

## **BOX PICTURE**

### **TECHNICAL DETAILS**

| 7W       |
|----------|
| 100-265V |
| 38°      |
| No       |
| 677lm    |
| 6 400K   |
| 20 000h  |
|          |
| SMD2835  |
| IP20     |
|          |