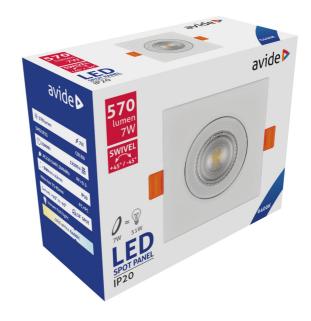

## **BOX PICTURE**

## **SPECIFICATIONS**

EAN code: 5999097920580

Warranty: 3year(s)

Material: PC+PC

Working temperature: -20 -+40°c

Packaging: 1/b 100/c 1600/p

Certifications: CE

## **TECHNICAL DETAILS**

Wattage: 7W

Voltage: 220-240V

Beam angle: 38°

Dimmability: No

Lumen output: 570lm

Color temperature: 6 400K

Lifetime: 20 000h