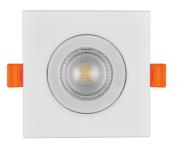

#### **PRODUCT PICTURE**

## PRODUCT DESCRIPTION

The Avide spot lamps can be recessed into suspended ceilings and can be fixed easily. The internal part of the frame can be tilted, thus the light of the installed lamp can be directed in the preferred angle for maximum light utilization. Its light is directed, emitting light at an angle of 38 ° in a focused way. Also ideal for lighting narrower spaces, including kitchen counters and cabinets with a mirror. Available both in round and square form.