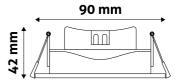

#### **PRODUCT SIZE**

Diameter: 90mm
Height: 90mm
Cut out size: 75-85mm

#### **PRODUCT OUTLINE**