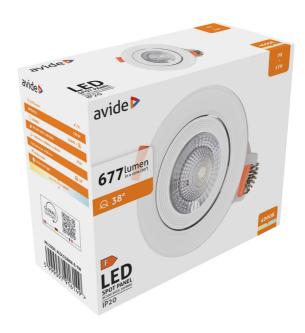

## **BOX PICTURE**

## **SPECIFICATIONS**

EAN code: 5999097916149

Warranty: 3year(s)

Material: PC+PC

Working temperature: -20 -+40°c

Packaging: 1/b 100/c 2400/p

Certifications: CE

## **TECHNICAL DETAILS**

Wattage: 7W

Voltage: 100-265V

Beam angle: 38°

Dimmability: No

Lumen output: 677lm

Color temperature: 4 000K

Energy class: