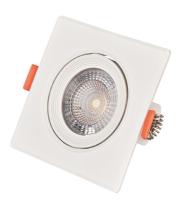

# PRODUCT PICTURE

## PRODUCT DESCRIPTION

The Avide spot lamps can be recessed into suspended ceilings and can be fixed easily. The internal part of the frame can be tilted, thus the light of the installed lamp can be directed in the preferred angle for maximum light utilization. Its light is directed, emitting light at an angle of 38 ° in a focused way. Also ideal for lighting narrower spaces, including kitchen counters and cabinets with a mirror. Available both in round and square form.