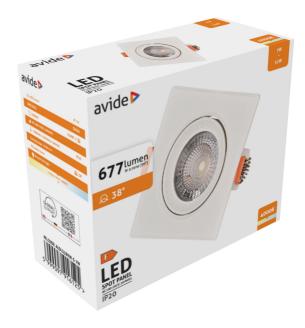

## **BOX PICTURE**

## **TECHNICAL DETAILS**

Wattage: 7W

Voltage: 100-265V

Beam angle: 38°

Dimmability: No

Lumen output: 677lm

Color temperature: 4 000K

Lifetime: 20 000h

## **SPECIFICATIONS**

EAN code: 5999097916125

Warranty: 3year(s)

Material: PC+PC

Working temperature: -20 -+40°c

Packaging: 1/b 100/c 1600/p

Certifications: CE