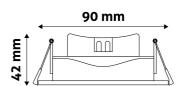

#### **PRODUCT SIZE**

Diameter: 90mm
Height: 90mm
Cut out size: 75-85mm

## **PRODUCT OUTLINE**