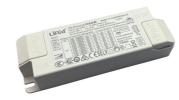

0°C   |
| Packaging:           | 1/b           |
| Certifications:      | CE            |

## **BOX PICTURE**

## **TECHNICAL DETAILS**

| Voltage:     | 220-240V |
|--------------|----------|
| IP standard: | IP20     |

# avide >

# Avide LED Panel Dimmable Driver to 29W-40W Panel Light

| Product code:    | ALP-DDRVR4548                      |
|------------------|------------------------------------|
| Brand link:      | avidelighting.com/qr/ALP-DDRVR4548 |
| ID:              | AB-190518                          |
| Company name:    | Bramcke Hungary Kft.               |
| Company address: | Kishatár utca 17., 4031 Debrecen   |



Date of issue: 2024-05-04 Page: 2/3

## PRODUCT SIZE

| Width:  | 82. |
|---------|-----|
| Height: | 124 |
| Depth:  |     |

.5mm 4.5mm

# PRODUCT PICTURE



# CARDBOARD BOX

| EAN:          | 5999097913643       |
|---------------|---------------------|
| Packaging:    | 1/b                 |
| Dimensions:   | 200mm x 51mm x 35mm |
| Net weight:   | 140g                |
| Gross weight: | 155g                |

## CARTON

| EAN:          | 5999097913650 |
|---------------|---------------|
| Packaging:    | 1/b           |
| Dimensions:   |               |
| Net weight:   | 0.14kg        |
| Gross weight: | 0.155kg       |

# PALLET EXAMPLE

| Height:             |                         |
|---------------------|-------------------------|
| Width:              | 120cm (std Euro pallet) |
| Mepth:              | 80cm (std Euro pallet)  |
| Cartons per pallet: | 1carton/pallet          |
| Cartons per row:    |                         |
| Net